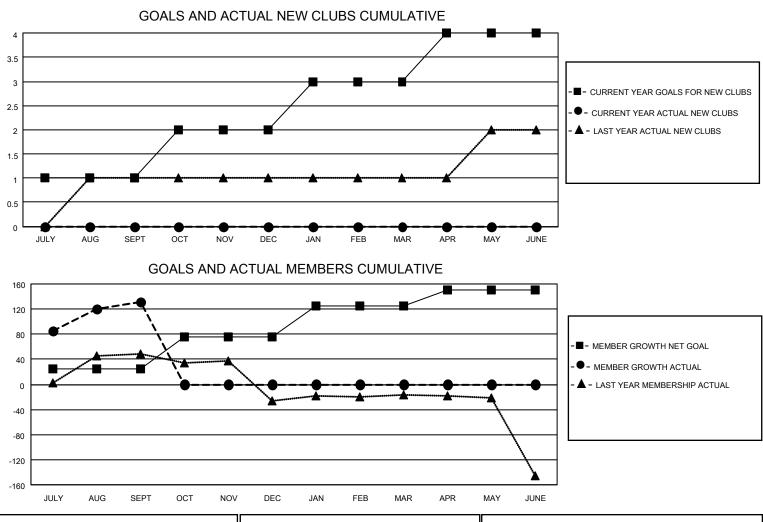

## LOCATION INDIA

District 324A5

Results as of: 9/30/2020

| Clubs                 |               |           |               | Members               |                       |                         |                                                    |  |
|-----------------------|---------------|-----------|---------------|-----------------------|-----------------------|-------------------------|----------------------------------------------------|--|
| RESULTS FOR 2020-2021 |               |           |               | RESULTS FOR 2020-2021 |                       |                         |                                                    |  |
| QUARTER               | NEW CLUB GOAL | NEW CLUBS | DROPPED CLUBS | QUARTER               | ER GROWTH NET<br>GOAL | MEMBER GROWTH<br>ACTUAL | DROPPED<br>MEMBERS ACTUAL<br>(including transfers) |  |
| JULY/AUG/SEPT         | 1             | 0         | 0             | JULY/AUG/SEPT         | 25                    | 160                     | 23                                                 |  |
| OCT/NOV/DEC           | 1             | 0         | 0             | OCT/NOV/DEC           | 50                    | 0                       | 0                                                  |  |
| JAN/FEB/MAR           | 1             | 0         | 0             | JAN/FEB/MAR           | 50                    | 0                       | 0                                                  |  |
| APR/MAY/JUNE          | 1             | 0         | 0             | APR/MAY/JUNE          | 25                    | 0                       | 0                                                  |  |